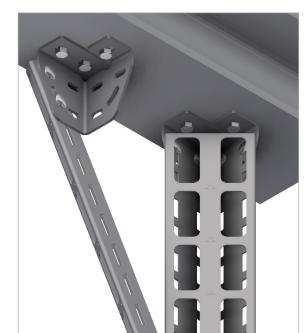

## **INTENDED USE**

Bolted bracket for Mekano® CH50-2T and CH100-2T. The bracket allows a CH50-2T channel to be connected to a CH50-2T or CH100-2T channel to form a bracing. The perforations allows angle of channel to be adjusted to multiple positions. The bracket can be used as a bolted starter bracket.

## **INSTRUCTION FOR USE**

Attach the bracket to the structure using M12 bolts. Adjust and tighten securely.

For bracing, measure and cut the bracing channel to the correct size. Fit the channel to bracing bracket using M10 self locking bolts. Adust and tighten securely.