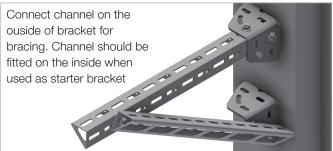

## **INTENDED USE**

Bolted bracket for Mekano® CH50-2T and CH100-2T. The bracket allows a CH50-2T channel to be connected to a CH50-2T or CH100-2T channel to form a bracing. The perforations allows angle of channel to be adjusted to multiple positions. The bracket can be used as a bolted starter bracket.

## **INSTRUCTION FOR USE**

Attach the bracket to the structure using M12 bolts. Adjust and tighten securely.

For bracing, measure and cut the bracing channel to the correct size. Fit the channel to bracing bracket using M10 self locking bolts. Adust and tighten securely.