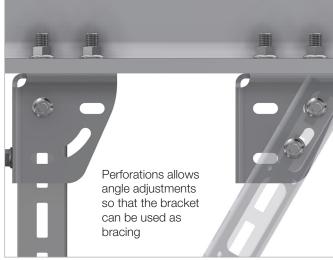

## **INTENDED USE**

Bolted bracket for Mekano® CH50-2T and CH100-2T. The bracket allows a CH50-2T channel to be connected to a CH50-2T or CH100-2T channel to form a bracing. The perforations allows angle of channel to be adjusted to multiple positions. The bracket can be used as a bolted starter bracket.

## **INSTRUCTION FOR USE**

Attach the bracket to the structure using M12 bolts. Adjust and tighten securely.

For bracing, measure and cut the bracing channel to the correct size. Fit the channel to bracing bracket using M10 self locking bolts. Adust and tighten securely.