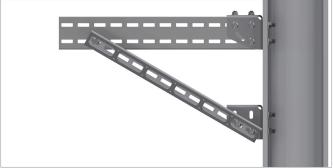

## **INTENDED USE**

Bolted bracket for Mekano® CH50-2T and CH100-2T. The bracket allows a CH50-2T channel to be connected to a CH50-2T or CH100-2T channel to form a bracing. The perforations allows angle of channel to be adjusted to multiple positions. The bracket can be used as a bolted starter bracket.

## **INSTRUCTION FOR USE**

Attach the bracket to the structure using M12 bolts. Adjust and tighten securely.

For bracing, measure and cut the bracing channel to the correct size. Fit the channel to bracing bracket using M10 self locking bolts. Adust and tighten securely.