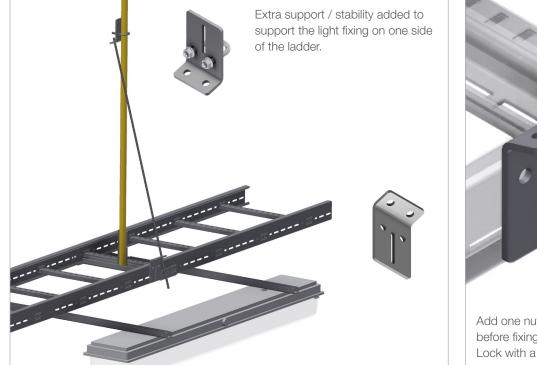

## **INTENDED USE**

Bracing kit for stabilizing LOE/TOE cable trays from central support brackets. Allows for uneven loading of central support and gives increased rigidity.

## **INSTRUCTION FOR USE**

Attach the U bolt to one of the brackets and fix to the rock bolt or central support. Attach the other bracket to the side of the ladder requiring extra support with self locking bolts (Not included - for LOE55/75 M6, for LOE/TOE 2xM10 required)