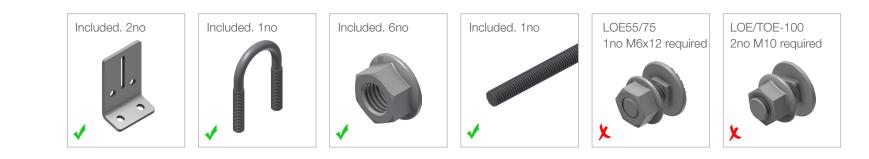

## **INSTRUCTION FOR USE**

Attach the U bolt to one of the brackets and fix to the rock bolt or central support. Attach the other bracket to the side of the ladder requiring extra support with self locking bolts (Not included - for LOE55/75 M6, for LOE/TOE 2xM10 required)

Attach both brackets together with the threaded rod. One nut should be on each side of the bracket. Tension the rod to support the load and lock both nuts onto the bracket.