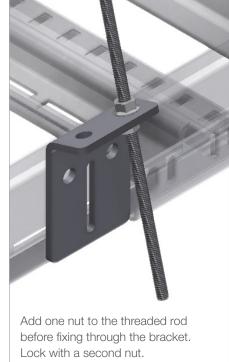

Attach both brackets together with the threaded rod. One nut should be on each side of the bracket. Tension the rod to support the load and lock both nuts onto the bracket.