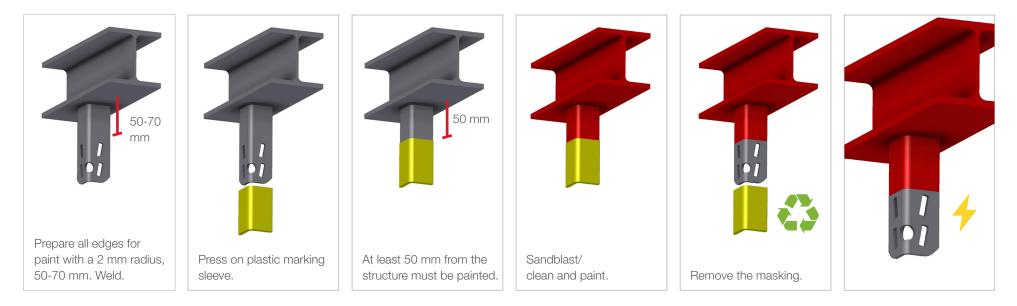

## **INSTRUCTION FOR USE**

Measure and mark the position of the brackets. Debur 50-70 mm with a 2 mm radius to give paint a good key. Weld. Mask. Leave at least 50 mm from the structure unmasked for painting. A range of plastic masking sleeves is available from Øglænd System. Sandblast/clean and paint the exposed surface. Remove the masking. Starter bracket is ready for use.