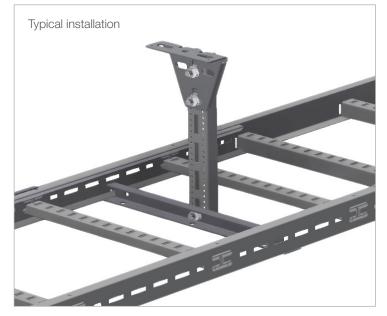

## INSTRUCTION FOR USE

Fix the support arm to the vertical support.

The Cable Ladder can be lifted at an angle so the arm passes through the space between two rungs.

The Ladder can then be laid on the Support Arm.