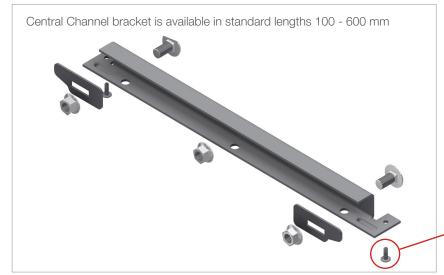

## INTENDED USE

Central Support Arms for LOE Cable Ladders are available in 100 - 600 mm lengths. Suitable for fixing with LOE ceiling brackets.