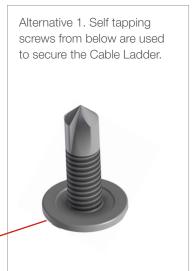

The LOE Cable ladder can then be secured by one of the alternatives:

- 1. Using self tapping screws from below.
- 2. Using the Pendular Bracket Clamp.

Adjust all and tighten securely.