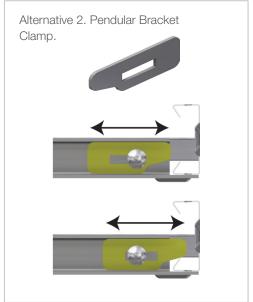

The LOE Cable ladder can then be secured by one of the alternatives:

- 1. Using self tapping screws from below.
- 2. Using the Pendular Bracket Clamp.

Adjust all and tighten securely.