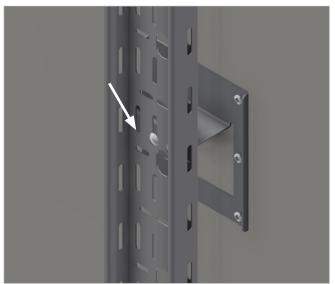

The bracket is fastened to the wall using 6 fasteners suitable for the wall construction. Adhesive can also be used where permitted.

SPB cable tray can then be fixed to the Wall Support Bracket using M6 fasteners, see examples shown.