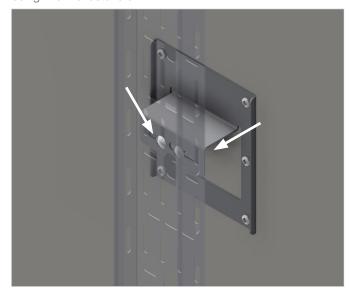

## USER GUIDE · SPB BRACKET FOR "NOISE REDUCTION WALLS"



SPB - Support

## INTENDED USE

Wall support bracket for supporting low-load SPB cable trays.

Intended for fastening to "noise reduction walls" typically made up by a thin metal sheet attached to a sound absorptive layer. This is only suitable therefore for light loads.



The bracket is fastened to the wall using 6 fasteners suitable for the wall construction. Adhesive can also be used where permitted.

SPB cable tray can then be fixed to the Wall Support Bracket using M6 fasteners, see examples shown.



SPB-RF cable tray fitted to the Wall Support Bracket using one M6 fastener.