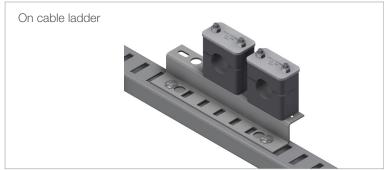

## INSTRUCTION FOR USE

Fix the bracket loosely to structure using self locking bolts. Adjust and tighten securely.

Tubing clamps, tray or plate can then be fixed to the bracket.

When fitting a cable tray to the bracket the bolts should be fitted from the inside of the tray to prevent damage to cables.

Recommended Torque

On cable tray