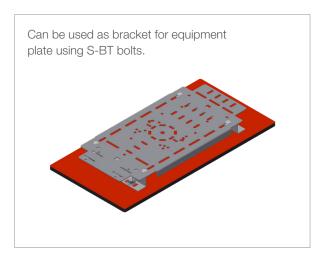

## **INTENDED USE**

Universal bracket for fitting INKO® or ETIN™ tubing clamps where the hole direction is different to the normal intended pattern, onto alternative bases, or using Hilti S-BT M10.

Can also be used as a fixing bracket for cable tray or equipment plate for post paint fastening on steel applications.

## INSTRUCTION FOR USE

Fix the bracket loosely to structure using self locking bolts. Adjust and tighten securely.

Tubing clamps, tray or plate can then be fixed to the bracket.

When fitting a cable tray to the bracket the bolts should be fitted from the inside of the tray to prevent damage to cables.