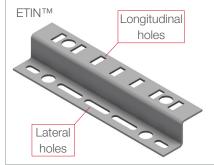

## **INTENDED USE**

Universal bracket for fitting INKO® or ETIN™ tubing clamps where the hole direction is different to the normal intended pattern, onto alternative bases, or using Hilti S-BT M10.

Can also be used as a fixing bracket for cable tray or equipment plate for post paint fastening on steel applications.

The bracket is equipped with holes for M10 and M6 bolts on both sides.