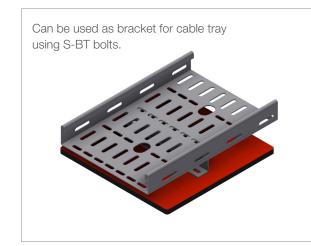

## **INTENDED USE**

Universal bracket for fitting INKO® or ETIN™ tubing clamps where the hole direction is different to the normal intended pattern, onto alternative bases, or using Hilti S-BT M10.

Can also be used as a fixing bracket for cable tray or equipment plate for post paint fastening on steel applications.

## INSTRUCTION FOR USE

Fix the bracket loosely to structure using self locking bolts. Adjust and tighten securely.

Tubing clamps, tray or plate can then be fixed to the bracket.

When fitting a cable tray to the bracket the bolts should be fitted from the inside of the tray to prevent damage to cables.