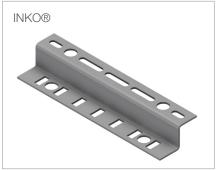

## **INTENDED USE**

Universal bracket for fitting INKO® or ETIN™ tubing clamps where the hole direction is different to the normal intended pattern, onto alternative bases, or using Hilti S-BT M10.

Can also be used as a fixing bracket for cable tray or equipment plate for post paint fastening on steel applications.

The bracket is equipped with holes for M10 and M6 bolts on both sides.