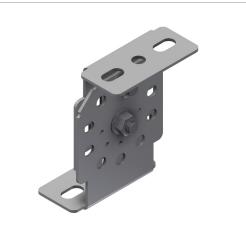

## **INSTRUCTION FOR USE**

Attach the flexi bracket to the armature brackets securely with self locking bolts. Lift the armature in place and screw onto ladder rails. Tighten securely with self locking bolts.

The adjustment bolt can be loosened and moved to rotate the light.

### Alternative:

Check and mark the placement of the brackets on the ladder. Disassemble the flexi bracket. Attach one part to the armature bracket, and the other to the ladder. Lift the armature in place and fix the centre bolt to connect the two parts. Adjust as described above.