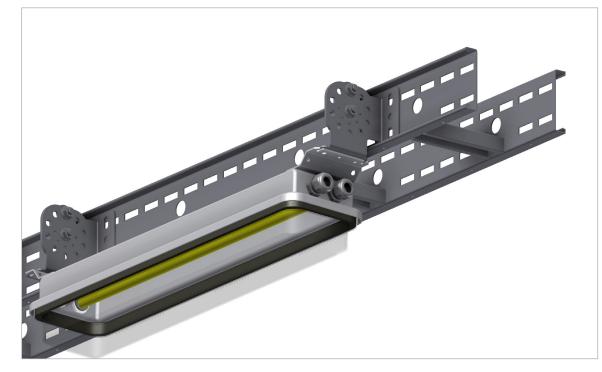

## INTENDED USE

Flexi bracket for fixing light armatures to OE cable ladders. Can be hung on ladder rail or on rungs. Fully adjustable in 4° increments.

## **INSTRUCTION FOR USE**

Attach the flexi bracket to the armature brackets securely with self locking bolts. Lift the armature in place and screw onto ladder rails. Tighten securely with self locking bolts.

The adjustment bolt can be loosened and moved to rotate the light.