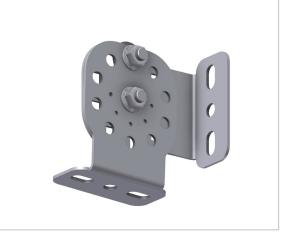

## **INSTRUCTION FOR USE**

Attach the flexi bracket to the armature brackets securely with self locking bolts. Lift the armature in place and screw onto ladder rails. Tighten securely with self locking bolts.

The adjustment bolt can be loosened and moved to rotate the light.

### Alternative:

Check and mark the placement of the brackets on the ladder. Disassemble the flexi bracket. Attach one part to the armature bracket, and the other to the ladder. Lift the armature in place and fix the centre bolt to connect the two parts. Adjust as described above.