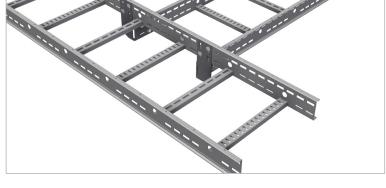

## INTENDED USE

Tee-Piece with two levels for assembly on site. These brackets can be used to form the Tee above or below the original level.

OE100 A-VE are only suitable for OE100 cable ladders.

## INSTRUCTION FOR USE

Type OE100 SA-VE should be folded on the vertical divide. Fold one bracket each way to make a pair (one right, one left).

Type S-M SC-TW 40/290 and 390 come ready to assemble.

Attach the parts together loosely using self locking bolts. Adjust all parts, and tighten securely.