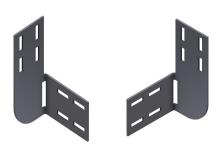

## INSTRUCTION FOR USE

Type OE100 SA-VE should be folded on the vertical divide. Fold one bracket each way to make a pair (one right, one left).

Type S-M SC-TW 40/290 and 390 come ready to assemble.

Attach the parts together loosely using self locking bolts. Adjust all parts, and tighten securely.

OE100 SA-VE FLAT

OE100 SA-VE FOLDED AS A PAIR

S-M SC-TW 40/390

S-M SC-TW 40/290