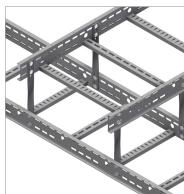

## INTENDED USE

Tee-Piece with two levels for assembly on site. These brackets can be used to form the Tee above or below the original level.

OE100 A-VE are only suitable for OE100 cable ladders.

## INSTRUCTION FOR USE

Type OE100 SA-VE should be folded on the vertical divide. Fold one bracket each way to make a pair (one right, one left).

Type S-M SC-TW 40/290 and 390 come ready to assemble.

Attach the parts together loosely using self locking bolts. Adjust all parts, and tighten securely.