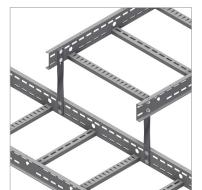

## INTENDED USE

Tee-Piece with two levels for assembly on site. These brackets can be used to form the Tee above or below the original level.

OE100 A-VE are only suitable for OE100 cable ladders.

## INSTRUCTION FOR USE

Type OE100 SA-VE should be folded on the vertical divide. Fold one bracket each way to make a pair (one right, one left).

Type S-M SC-TW 40/290 and 390 come ready to assemble.

Attach the parts together loosely using self locking bolts. Adjust all parts, and tighten securely.