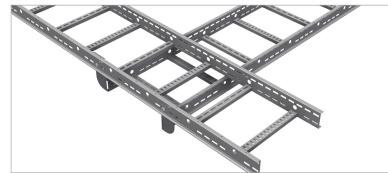

## INTENDED USE

Tee-Piece with two levels for assembly on site. These brackets can be used to form the Tee above or below the original level.

OE100 A-VE are only suitable for OE100 cable ladders.

## INSTRUCTION FOR USE

Type OE100 SA-VE should be folded on the vertical divide. Fold one bracket each way to make a pair (one right, one left).

Type S-M SC-TW 40/290 and 390 come ready to assemble.

Attach the parts together loosely using self locking bolts. Adjust all parts, and tighten securely.