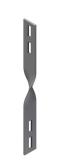

## INSTRUCTION FOR USE

Type OE100 SA-VE should be folded on the vertical divide. Fold one bracket each way to make a pair (one right, one left).

Type S-M SC-TW 40/290 and 390 come ready to assemble.

Attach the parts together loosely using self locking bolts. Adjust all parts, and tighten securely.

OE100 SA-VE FLAT

OE100 SA-VE FOLDED AS A PAIR

S-M SC-TW 40/390

S-M SC-TW 40/290