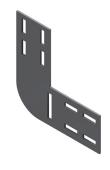

## INTENDED USE

Tee-Piece with two levels for assembly on site. These brackets can be used to form the Tee above or below the original level.

OE100 A-VE are only suitable for OE100 cable ladders.

## INSTRUCTION FOR USE

Type OE100 SA-VE should be folded on the vertical divide. Fold one bracket each way to make a pair (one right, one left).

Type S-M SC-TW 40/290 and 390 come ready to assemble.

Attach the parts together loosely using self locking bolts. Adjust all parts, and tighten securely.

OE100 SA-VE FLAT

OE100 SA-VE FOLDED AS A PAIR

S-M SC-TW 40/390

S-M SC-TW 40/290