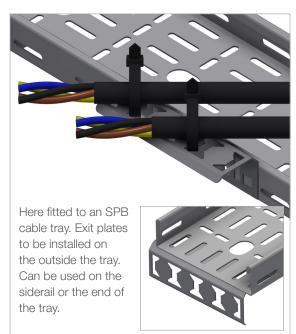

## **INTENDED USE**

Exit Plates used to safely support cables over the side rail or ends of cable trays and OE cable ladders. Can also be used on Mekano® CH100-2T. Design of holes is optimised for cable ties in multiple directions.

## INSTRUCTION FOR USE

Fit exit plate on the inside of cable ladders or outside of cable trays.

Attach the Exit Plate(s) loosely in the desired location.

For cable trays use: M6 self locking bolts. For cable ladders use: M10 self locking bolts.