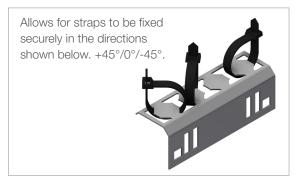

## **INTENDED USE**

Exit Plates used to safely support cables over the side rail or ends of cable trays and OE cable ladders. Can also be used on Mekano® CH100-2T. Design of holes is optimised for cable ties in multiple directions.

Allows for cables routed +/-45° to be fixed with metal strips without damage to the cable.