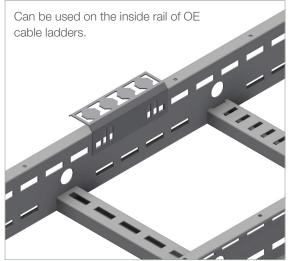

## **INTENDED USE**

Exit Plates used to safely support cables over the side rail or ends of cable trays and OE cable ladders. Can also be used on Mekano® CH100-2T. Design of holes is optimised for cable ties in multiple directions.

## INSTRUCTION FOR USE

Fit exit plate on the inside of cable ladders or outside of cable trays.

Attach the Exit Plate(s) loosely in the desired location.

For cable trays use: M6 self locking bolts. For cable ladders use: M10 self locking bolts.