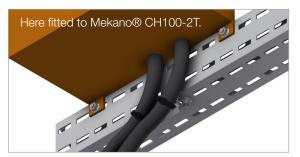

## **INTENDED USE**

Exit Plates used to safely support cables over the side rail or ends of cable trays and OE cable ladders. Can also be used on Mekano® CH100-2T. Design of holes is optimised for cable ties in multiple directions.