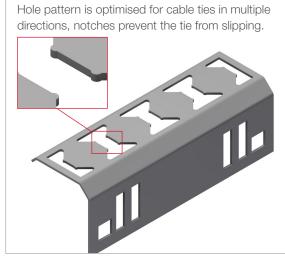

## **INTENDED USE**

Exit Plates used to safely support cables over the side rail or ends of cable trays and OE cable ladders. Can also be used on Mekano® CH100-2T. Design of holes is optimised for cable ties in multiple directions.

Allows for cables routed +/-45° to be fixed with metal strips without damage to the cable.