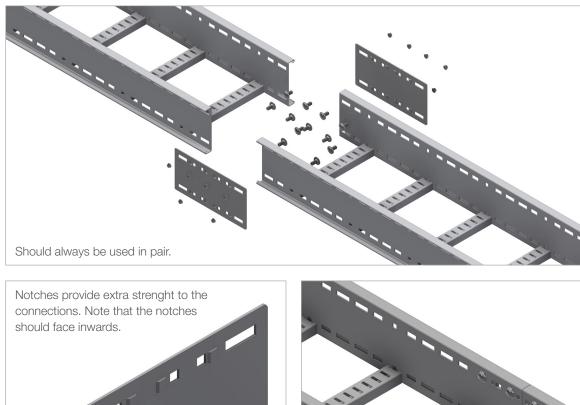

## INTENDED USE

Splice Connector for attaching NEMA 20C Cable Ladders in SS. Two Splice Connectors are required for each connection beween two Cable Ladders. One Splice Connector is required between a Cable Ladder and an OE fitting.

Joint plates for bolting that provides strong joints. OE150 SC-HD are recommended for long support distance, and for NEMA 20C applications.

## **INSTRUCTION FOR USE**

Attach the splice loosely with self locking bolts in the reccomended patteren shown below. Adjust, then tighten securely. All bolts should be fitted from the inside of the cable ladder prevent damage to cables.