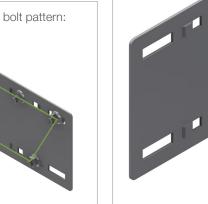

## **INSTRUCTION FOR USE**

Attach the splice loosely with self locking bolts in the reccomended patteren shown below. Adjust, then tighten securely. All bolts should be fitted from the inside of the cable ladder prevent damage to cables.

Reccomended bolt pattern: