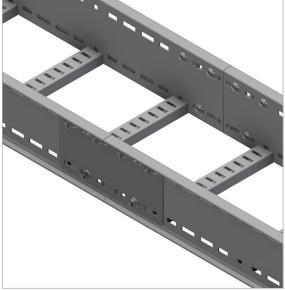

## INTENDED USE

Splice Connector for attaching NEMA 20C Cable Ladders in SS. Two Splice Connectors are required for each connection beween two Cable Ladders. One Splice Connector is required between a Cable Ladder and an OE fitting.

Joint plates for bolting that provides strong joints. OE150 SC-HD are recommended for long support distance, and for NEMA 20C applications.