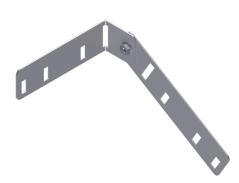

## **INSTRUCTION FOR USE**

Fit the brackets to the cable tray loosely. Tighten the bolts securely.

When using to exit from the side of a cable tray, the bracket can be bent as shown. The side rails on the cable trays can be cut with a fine wheel cutter (1 mm blade) or an exit plate can be added to give a clean transition. Attach all the parts loosely, adjust and tighten securely with self locking bolts.