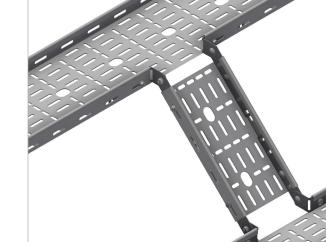

## **INTENDED USE**

Hinge for vertical directional changes for SPB-RF. Can be used for straight direction changes, or for forming exits or junctions between trays of different height.

## **INSTRUCTION FOR USE**

Fit the brackets to the cable tray loosely. Tighten the bolts securely.

When using to exit from the side of a cable tray, the bracket can be bent as shown. The side rails on the cable trays can be cut with a fine wheel cutter (1 mm blade) or an exit plate can be added to give a clean transition. Attach all the parts loosely, adjust and tighten securely with self locking bolts.