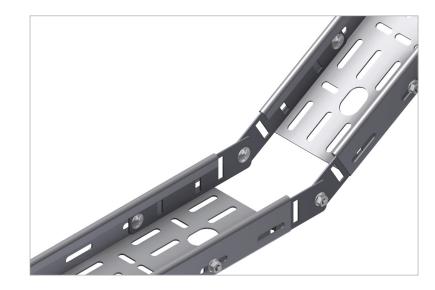

## **INSTRUCTION FOR USE**

Fit the brackets to the cable tray loosely. Tighten the bolts securely.

When using to exit from the side of a cable tray, the bracket can be bent as shown. The side rails on the cable trays can be cut with a fine wheel cutter (1 mm blade) or an exit plate can be added to give a clean transition. Attach all the parts loosely, adjust and tighten securely with self locking bolts.