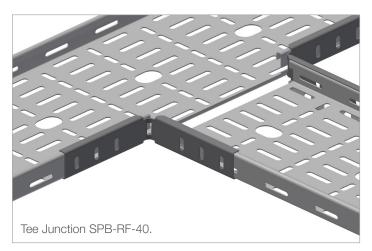

## **INTENDED USE**

Adjustable Hinge for attaching two or more sections of horizontal SPB cable tray together. Can also be used for creating Tee- and Cross junctions. Design and bolt pattern may vary depending on the cable tray height.

## **INSTRUCTION FOR USE**

For 90° connections, the side rail(s) on the tray running continuously need to be cut.

Mark the junction and using a cutting wheel, remove the width of the ladder + 5 mm from the side rails.

Remove any rough edges.

Bend the hinges to the required angle. Fit loosely with self locking bolts.

Adjust all parts, then tighten the bolts securely.