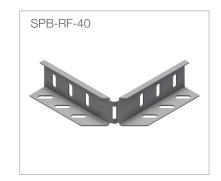

## **INTENDED USE**

Adjustable Hinge for attaching two or more sections of horizontal SPB cable tray together. Can also be used for creating Tee- and Cross junctions. Design and bolt pattern may vary depending on the cable tray height.