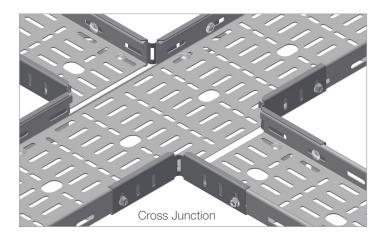

## **INTENDED USE**

Adjustable Hinge for attaching two or more sections of horizontal SPB cable tray together. Can also be used for creating Tee- and Cross junctions. Design and bolt pattern may vary depending on the cable tray height.

## **INSTRUCTION FOR USE**

For 90° connections, the side rail(s) on the tray running continuously need to be cut.

Mark the junction and using a cutting wheel, remove the width of the ladder + 5 mm from the side rails.

Remove any rough edges.

Bend the hinges to the required angle. Fit loosely with self locking bolts.

Adjust all parts, then tighten the bolts securely.