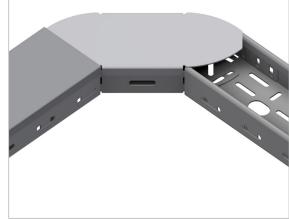

## **INSTRUCTION FOR USE**

Firstly, fit the inside splice with a self locking bolt. Bend the Flexi Elbow to the required angle(s). Fix the outside splice with a self locking bolt. Fix the base of the Flexi Elbow to the connecting cable tray with at least one self locking bolt each end.

## Flexi Elbow sides are easily formed to the required angle

Adjust and tighten securely.

User Guide for Bolts: Recommended Torque

SPB-RF Flexi Elbow Covers suit all angles. The cover from connecting cable tray is fitted over the Flexi Elbow Cover. Use 3 clamps from width 300 mm and over. Use Hurricane clamp where high wind loadings can occur.