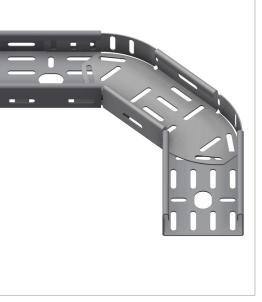

## INTENDED USE

Adjustable Flexi Elbow for horizontal direction changes at any angle from 0-90°. Easily formed by hand.

Typical application. 0-90° flexibility.