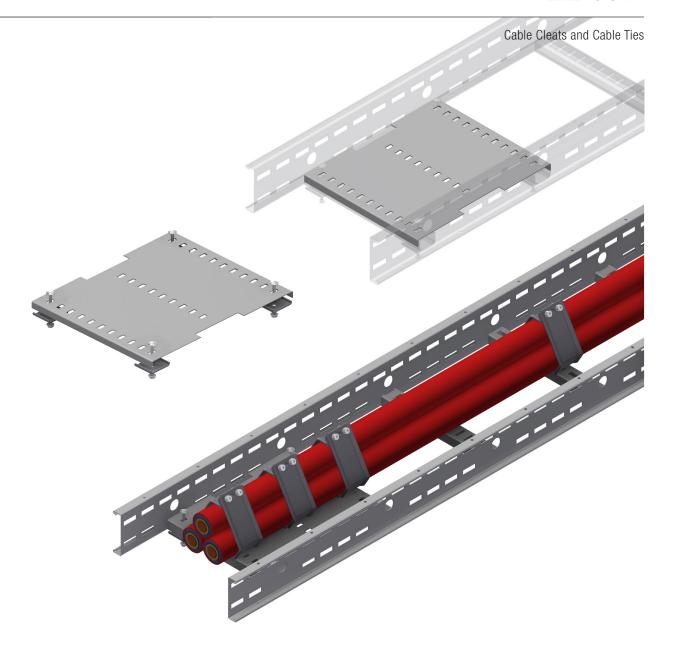

## **INTENDED USE**

Securing Plates are HIGHLY recommended at both ends of a trefoil cable run where the forces generated by a short circuit are the highest. The plates allow for up to three Smart Cleats® to be fitted 150 mm CC to secure the cables, reduce arching and prevent deformation and damage to the cables and the cable ladder. Suitable for all Oglaend cable ladders with 300 mm rung CC.

## INSTRUCTION FOR USE

Position the Securing Plates on the first two and last two rungs. Fit the bolts from the top, and use the rung washers and bolts to secure the plates to the ladder. The Smart Cleats® can now be fitted through the Securing Plates and the rungs.