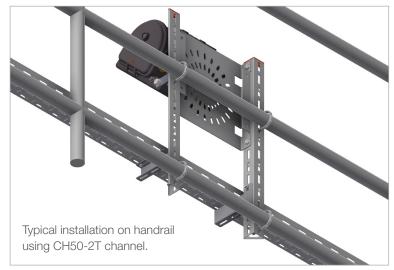

Floodlight brackets can be bolted directly to Mekano® channels.

Floodlight pole solutions using standard Mekano® Channels.

Floodlight brackets can be bolted directly to UNO channels.

**User Guide for Bolts:** Recommended Torque