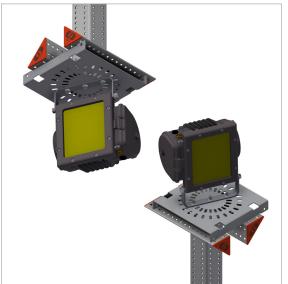

Floodlight brackets can be bolted directly to Mekano® channels.

Floodlight pole solutions using standard Mekano® Channels.

Floodlight brackets can be bolted directly to UNO channels.

**User Guide for Bolts:** Recommended Torque