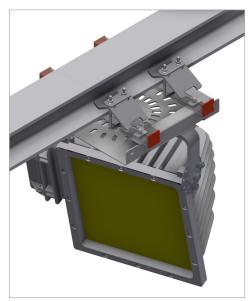

## INTENDED USE

Universal bracket for securely attaching flood-lights. Suitable for use with Mekano® and UNO channels for support vertically or horizontally. Hole pattern on the plate allows for full 360° adjustment of the light.

## **INSTRUCTION FOR USE**

Fit the bracket to the support using M10 self locking bolts. In some cases, the floodlight may be fitted to the bracket first. Adjust the bracket and tighten securely.

Hole pattern on the plate allows for full adjustment of the light.

Floodlight brackets can be bolted directly to Mekano® channels.

Floodlight pole solutions using standard Mekano® Channels.

Floodlight brackets can be bolted directly to UNO channels.

**User Guide for Bolts:** Recommended Torque