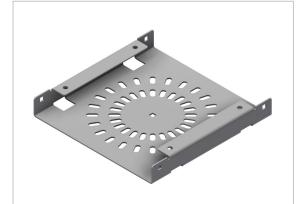

## INTENDED USE

Universal bracket for securely attaching flood-lights. Suitable for use with Mekano® and UNO channels for support vertically or horizontally. Hole pattern on the plate allows for full 360° adjustment of the light.

## **INSTRUCTION FOR USE**

Fit the bracket to the support using M10 self locking bolts. In some cases, the floodlight may be fitted to the bracket first. Adjust the bracket and tighten securely.

Hole pattern on the plate allows for full adjustment of the light.