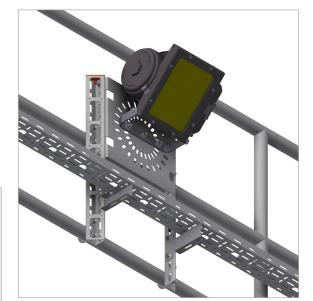

Floodlight brackets can be bolted directly to Mekano® channels.

Floodlight pole solutions using standard Mekano® Channels.

Floodlight brackets can be bolted directly to UNO channels.

**User Guide for Bolts:** Recommended Torque