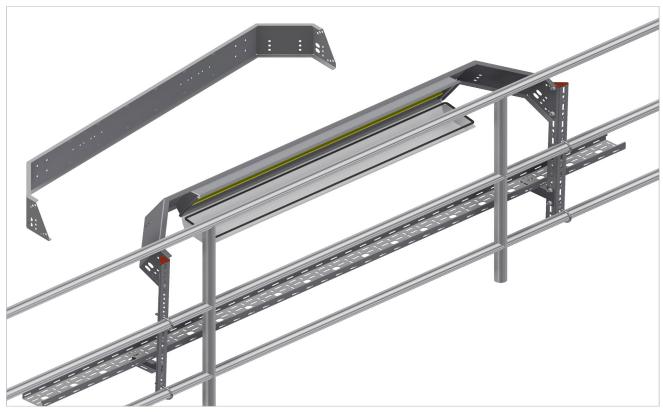

## **INTENDED USE**

Deep recessed light fitting bracket to allow the light to be opened for service without conflicting with vertical hand rail supports. Design prevents water dripping into fitting during maintenance, and reduces glare.

## **INSTRUCTION FOR USE**

Fit the armature to the brackets and the brackets to the support.

Attach the assembly to the handrail using for example U-bolts. Do not fit on the top handrail. Attach loosely first, adjust and tighten securely.