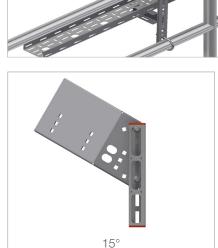

Typically used for 36 W light fittings.

Adjustable angle 15°-30°.

90° variant also available.