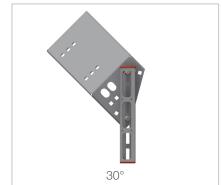

Typically used for 36 W light fittings.

Adjustable angle 15°-30°.

90° variant also available.