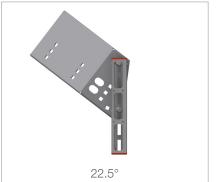

Typically used for 36 W light fittings.

Adjustable angle 15°-30°.

90° variant also available.