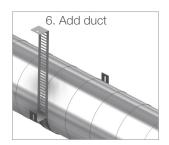

## USER GUIDE · HVAC CLAMP FOR INSULATED DUCTING 230-1250 MM

1. Choose bracket

5. Fix to support (not

shown)

**HVAC Support** 

## INSTRUCTION FOR USE

Bend the clamp parts around the ducting to the required diameter. Support the ducting so the clamps can be installed over the duct, and fasten the brackets and both ends. Attach using self locking bolts. Adjust as necessary and tighten securely.