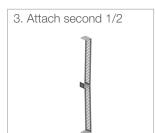

## USER GUIDE · HVAC CLAMP FOR INSULATED DUCTING 230-1250 MM

1. Choose bracket

5. Fix to support (not

shown)

**HVAC Support** 

## INSTRUCTION FOR USE

Bend the clamp parts around the ducting to the required diameter. Support the ducting so the clamps can be installed over the duct, and fasten the brackets and both ends. Attach using self locking bolts. Adjust as necessary and tighten securely.