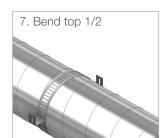

## INSTRUCTION FOR USE

Bend the clamp parts around the ducting to the required diameter. Support the ducting so the clamps can be installed over the duct, and fasten the brackets and both ends. Attach using self locking bolts. Adjust as necessary and tighten securely.