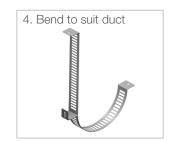

## INSTRUCTION FOR USE

Bend the clamp parts around the ducting to the required diameter. Support the ducting so the clamps can be installed over the duct, and fasten the brackets and both ends. Attach using self locking bolts. Adjust as necessary and tighten securely.