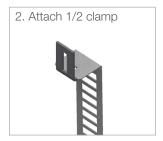

## USER GUIDE · HVAC CLAMP FOR INSULATED DUCTING 230-1250 MM

1. Choose bracket

5. Fix to support (not

shown)

**HVAC Support** 

## INSTRUCTION FOR USE

Bend the clamp parts around the ducting to the required diameter. Support the ducting so the clamps can be installed over the duct, and fasten the brackets and both ends. Attach using self locking bolts. Adjust as necessary and tighten securely.