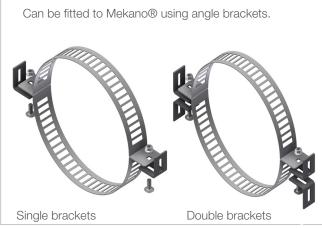

## USER GUIDE · HVAC CLAMP FOR INSULATED DUCTING 230-1250 MM

1. Choose bracket

5. Fix to support (not

shown)

**HVAC Support** 

## INTENDED USE

Perforated HVAC clamp for insulated ducting from 230-1250 mm outside diameter including insulation. Two fixing points, suitable for fixing to standard multidiscipline support systems using angle brackets. Supplied flat for ease of transport and storage on site. Can be supported with fixings positioned vertically or horizontally.