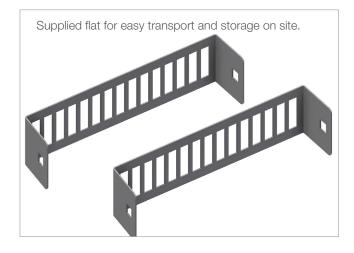

## INTENDED USE

Perforated HVAC clamp for insulated ducting from 230-1250 mm outside diameter including insulation. Two fixing points, suitable for fixing to standard multidiscipline support systems using angle brackets. Supplied flat for ease of transport and storage on site. Can be supported with fixings positioned vertically or horizontally.