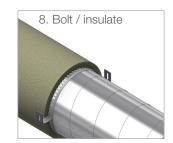

## INSTRUCTION FOR USE

Bend the clamp parts around the ducting to the required diameter. Support the ducting so the clamps can be installed over the duct, and fasten the brackets and both ends. Attach using self locking bolts. Adjust as necessary and tighten securely.