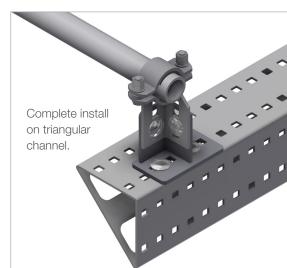

## INSTRUCTION FOR USE

Install the pipe clamp with the welded bracket on to the pipe, making sure that it's positioned correctly according to the bolt holes of the channel you're connecting to.

Add the lower bracket and adjust to desired height by sliding the lower bracket up and down. Add two M10 bolts and nuts, secure tightly.

Then insert two M10 bolts through the baseplate and channel and secure with nuts.