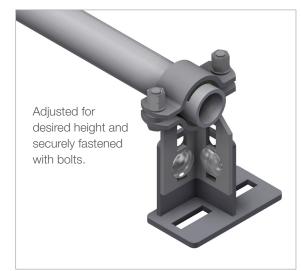

## INSTRUCTION FOR USE

Install the pipe clamp with the welded bracket on to the pipe, making sure that it's positioned correctly according to the bolt holes of the channel you're connecting to.

Add the lower bracket and adjust to desired height by sliding the lower bracket up and down. Add two M10 bolts and nuts, secure tightly.

Then insert two M10 bolts through the baseplate and channel and secure with nuts.