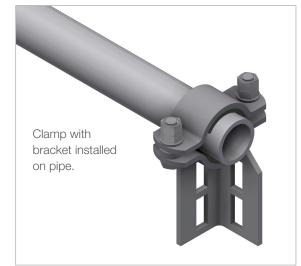

## INSTRUCTION FOR USE

Install the pipe clamp with the welded bracket on to the pipe, making sure that it's positioned correctly according to the bolt holes of the channel you're connecting to.

Add the lower bracket and adjust to desired height by sliding the lower bracket up and down. Add two M10 bolts and nuts, secure tightly.