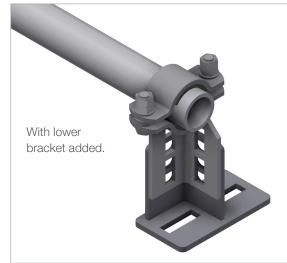

## INSTRUCTION FOR USE

Install the pipe clamp with the welded bracket on to the pipe, making sure that it's positioned correctly according to the bolt holes of the channel you're connecting to.

Add the lower bracket and adjust to desired height by sliding the lower bracket up and down. Add two M10 bolts and nuts, secure tightly.