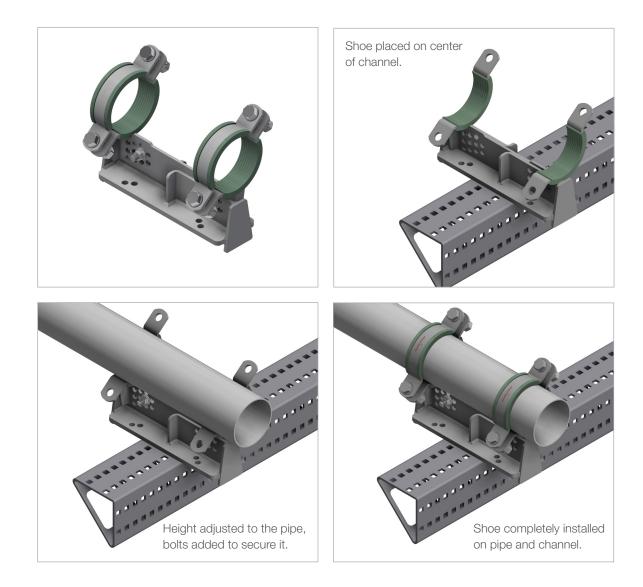

## Instruction for use

Center the shoe on the selected channel and slide it under the pipe you want to support. Raise the middle part up to the pipe and insert 2x M12 bolts in the open holes and secure with nuts.

Install the top part of the clamp and secure with bolts, nuts and washer, making sure the clamped shoe is fastened properly to the pipe.

If the pipe has an incline/decline, tilt the middle part as needed and secure with bolts and nuts

Add accessories to achieve needed restraints.