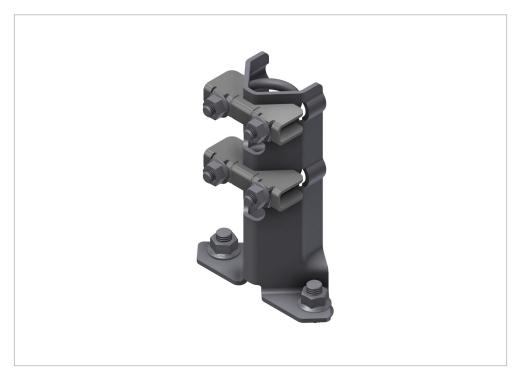

## INTENDED USE

Bracket for support from rock bolts. Available In 2 types:

- Suitable for rock bolts Ø 16-25 mm (Recommended for Ø 20-25 mm)
- Suitable for rock bolts Ø 32 mm.
  Support arms available to suit LOE/TOE cable ladders in widths 200 mm 600 mm.
  Can also be used for pipe support.

## INSTRUCTION FOR USE

Attach the bracket to the rock bolt using U bolts supplied and tighten securely.

The support bracket can then be attached using self locking bolts. When using M8 SS U-bolts, torque to 20Nm Max, otherwise see standard torque recommendations.