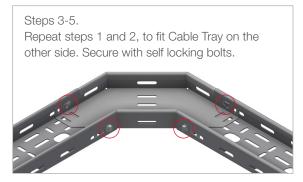

## INSTRUCTION FOR USE

- 1. Bend the integrated splice connector by hand to fit inside Cable Tray.
- 2. Slide Flat Elbow inside Cable Tray.
- 3. Repeat steps 1 and 2, to fit the Cable Tray on the other side. The Flat Elbow is now situated inside the two cable trays.
- 4. Attach the integrated splice connectors to the 2 cable trays loosely with self locking bolts.
  - If the Cable Tray width is 200 mm or wider, attach the bottoms together with self locking bolts.
- 5. Adjust and tighten securely.