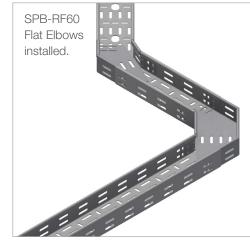

## **INTENDED USE**

Standard Flat Elbow 45° and 90° with integrated splice connectors. Standard radius is 75 mm.