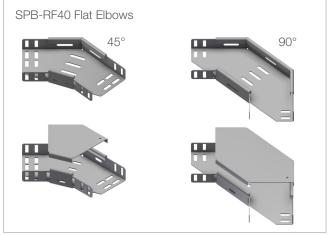

## **INTENDED USE**

Standard Flat Elbow 45° and 90° with integrated splice connectors. Standard radius is 75 mm.