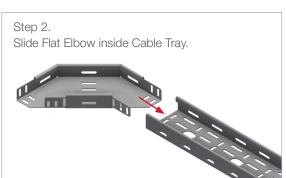

## INSTRUCTION FOR USE

- 1. Bend the integrated splice connector by hand to fit inside Cable Tray.
- 2. Slide Flat Elbow inside Cable Tray.
- 3. Repeat steps 1 and 2, to fit the Cable Tray on the other side. The Flat Elbow is now situated inside the two cable trays.
- 4. Attach the integrated splice connectors to the 2 cable trays loosely with self locking bolts.
  - If the Cable Tray width is 200 mm or wider, attach the bottoms together with self locking bolts.
- 5. Adjust and tighten securely.