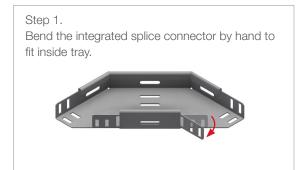

## INSTRUCTION FOR USE

- 1. Bend the integrated splice connector by hand to fit inside Cable Tray.
- 2. Slide Flat Elbow inside Cable Tray.
- 3. Repeat steps 1 and 2, to fit the Cable Tray on the other side. The Flat Elbow is now situated inside the two cable trays.
- 4. Attach the integrated splice connectors to the 2 cable trays loosely with self locking bolts.
  - If the Cable Tray width is 200 mm or wider, attach the bottoms together with self locking bolts.
- 5. Adjust and tighten securely.