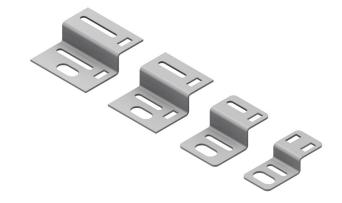

## **INTENDED USE**

Universal INKO® Omega Tubing Bracket to be installed with a single bolt. Suitable for multiple M10 and M6 applications, including on Mekano®, Cable Ladder or directly fastened on steel using Hilti M10 threaded stud.

Bracket contains holes suitable for applications with M6 and M10 bolts.