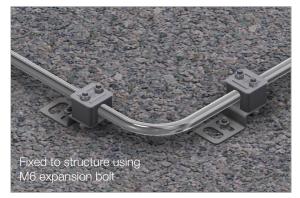

## **INTENDED USE**

Universal INKO® Omega Tubing Bracket to be installed with a single bolt. Suitable for multiple M10 and M6 applications, including on Mekano®, Cable Ladder or directly fastened on steel using Hilti M10 threaded stud.

## INSTRUCTION FOR USE

Fix the bracket to desired application using M6, M10 self-locking bolts, or using Hilti FoS M10 threaded studs. Adjust and tighten securely.

The INKO® Omega Tubing Clamps can then be fixed to the bracket.