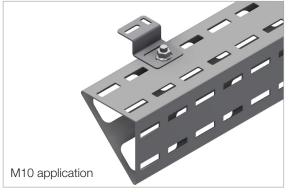

## **INTENDED USE**

Universal INKO® Omega Tubing Bracket to be installed with a single bolt. Suitable for multiple M10 and M6 applications, including on Mekano®, Cable Ladder or directly fastened on steel using Hilti M10 threaded stud.

## INSTRUCTION FOR USE

Fix the bracket to desired application using M6, M10 self-locking bolts, or using Hilti FoS M10 threaded studs. Adjust and tighten securely.

The INKO® Omega Tubing Clamps can then be fixed to the bracket.