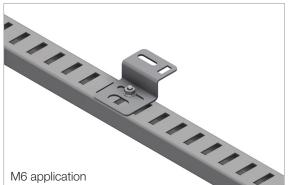

## **INTENDED USE**

Universal INKO® Omega Tubing Bracket to be installed with a single bolt. Suitable for multiple M10 and M6 applications, including on Mekano®, Cable Ladder or directly fastened on steel using Hilti M10 threaded stud.

## INSTRUCTION FOR USE

Fix the bracket to desired application using M6, M10 self-locking bolts, or using Hilti FoS M10 threaded studs. Adjust and tighten securely.

The INKO® Omega Tubing Clamps can then be fixed to the bracket.