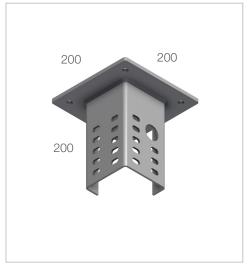

## **INTENDED USE**

Bolted starter brackets for fixing CH100-2T channels. Suitable for direct fixing using M12 bolts 150 mm CC or bolting via a doubling plate. Can be used on ceiling, wall or floor. Lengths 200 mm & 300 mm.