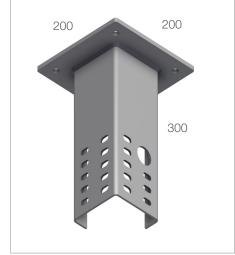

## **INTENDED USE**

Bolted starter brackets for fixing CH100-2T channels. Suitable for direct fixing using M12 bolts 150 mm CC or bolting via a doubling plate. Can be used on ceiling, wall or floor. Lengths 200 mm & 300 mm.