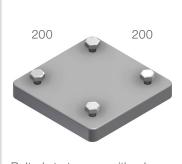

## INSTRUCTION FOR USE

Attach to structure using suitably graded bolts. We recommend using Øglænd System metric anti vibration flange nuts. Depending on the type, tighten to the specified torque.

Bolted starters can either be directly fitted to the structure, or fitted to a doubling plate using the M10 bolts supplied.