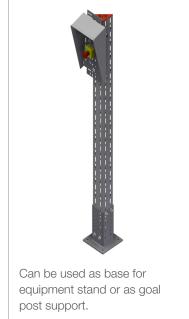

## **INTENDED USE**

Bolted starter brackets for fixing CH100-2T channels. Suitable for direct fixing using M12 bolts 150 mm CC or bolting via a doubling plate. Can be used on ceiling, wall or floor. Lengths 200 mm & 300 mm.