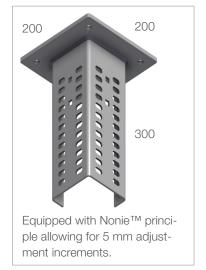

## **INTENDED USE**

Bolted starter brackets for fixing CH100-2T channels. Suitable for direct fixing using M12 bolts 150 mm CC or bolting via a doubling plate. Can be used on ceiling, wall or floor. Lengths 200 mm & 300 mm.