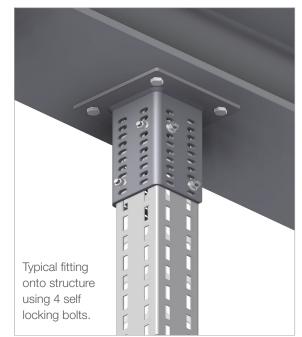

## INSTRUCTION FOR USE

Attach to structure using suitably graded bolts. We recommend using Øglænd System metric anti vibration flange nuts. Depending on the type, tighten to the specified torque.

Bolted starters can either be directly fitted to the structure, or fitted to a doubling plate using the M10 bolts supplied.